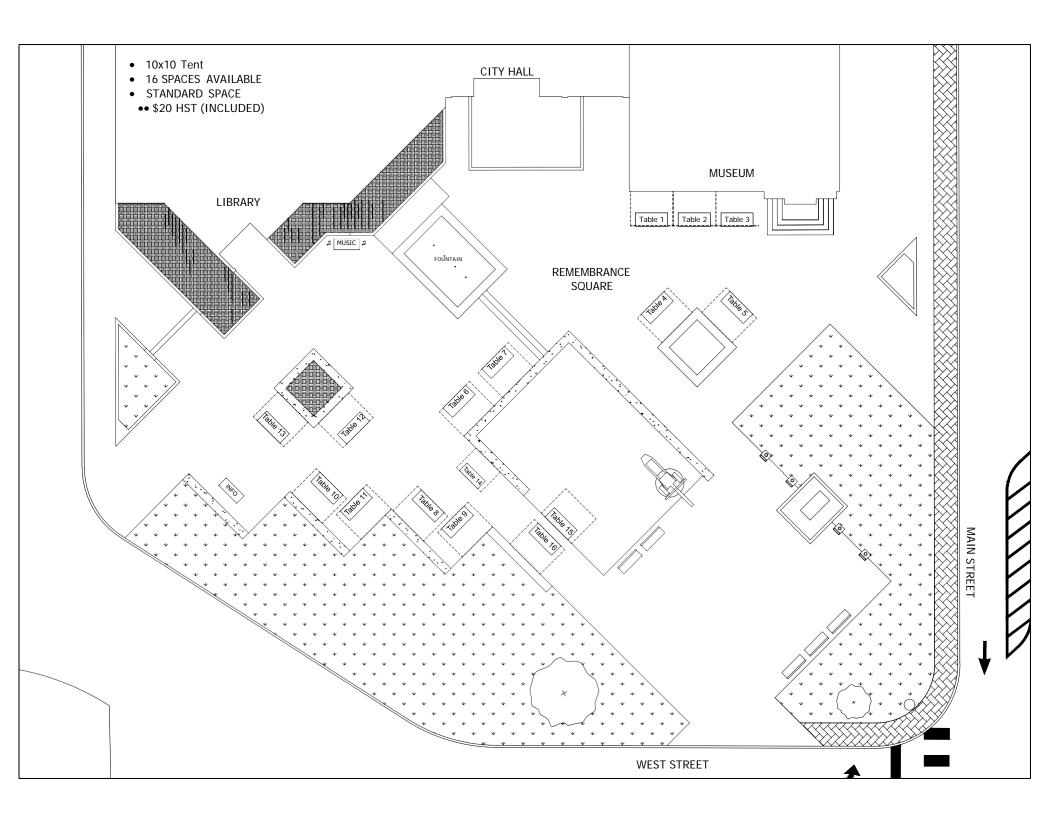

### **Table/Tent Space Fees**:

Vendor Table/Tent Space—10' X 10': \$20.00 (HST included). One vendor per Table/Tent Space

Please Note: If payment is not received in time, the space will be released to another vendor.