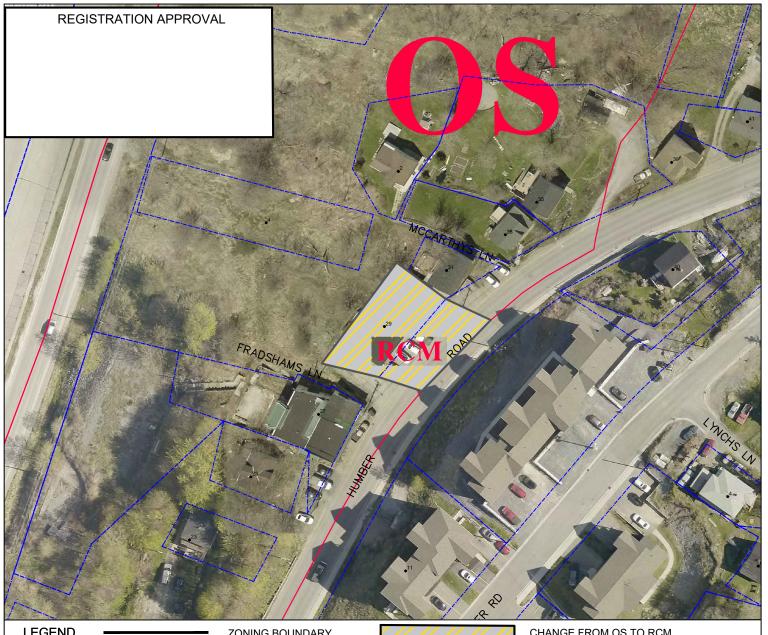

**LEGEND** 

**ZONING BOUNDARY** 

CHANGE FROM OS TO RCM

| Zone Title                   | Zone Symbol | Zone Title                    | Zone Symbol | Zone Title                  | Zone Symbol |
|------------------------------|-------------|-------------------------------|-------------|-----------------------------|-------------|
| Residential Special Density  | RSD         | Downtown Commercial           | DTC         | Community Service           | cs          |
| Residential Low Density      | RLD         | Downtown Smithville           | DTS         | Innovation District         | ID          |
| Residential Medium Density   | RMD         | General Commercial            | GC          | Open Space                  | os          |
| Residential High Density     | RHD         | Residential/Commercial Mix    | RCM         | Cemetery                    | С           |
| Mobile/Mini Home Residential | MHR         | Highway and Tourist Commercia | I HTC       | Environmental Protection    | EP          |
| Mosaic Residential           | MR          | Shopping Centre               | SC          | Environmental Conservation  | EC          |
| Comprehensive Residential    | CRDA        | Large Scale Commercial        | LSC         | Protected Water Supply Area | PWSA        |
| Development Area             |             | Waterfront Mixed Use          | WMU         | Rural                       | R           |
| Townsite Residential         | TR          | General Industrial            | GI          | Solid Waste/Scrap Yard      | SW/SY       |
| Townsite Commercial          | TC          | Light Industrial              | LI          | Mineral Working             | MW          |
| Downtown Residential         | DTR         | Hazardous Industrial          | HI          | Special Management Area     | SMA         |
|                              |             | I                             |             | _                           |             |

# **DEVELOPMENT REGULATIONS 2012**

DRAWING TITLE:

PROPOSED LAND USE **ZONING MAP C-2** (AMENDMENT No. 24-03)

| a de | ( |
|------|---|
| 平平   | C |
|      | F |

City of Corner Brook Community Services Department Planning Division DATE: JULY 2024

# **DESCRIPTION**

LAND USE ZONING TO CHANGE FROM OPEN SPACE TO RESIDENTIAL COMMERCIAL MIX

THIS MAP IS A GRAPHICAL REPRESENTATION OF THE CITY OF CORNER BROOK SHOWING THE APPROXIMATE LOCATION OF ROADS, BUILDINGS AND OTHER ELEMENTS. THIS MAP IS NOT A LAND SURVEY AND IS NOT INTENDED TO BE USED FOR LEGAL DESCRIPTIONS.