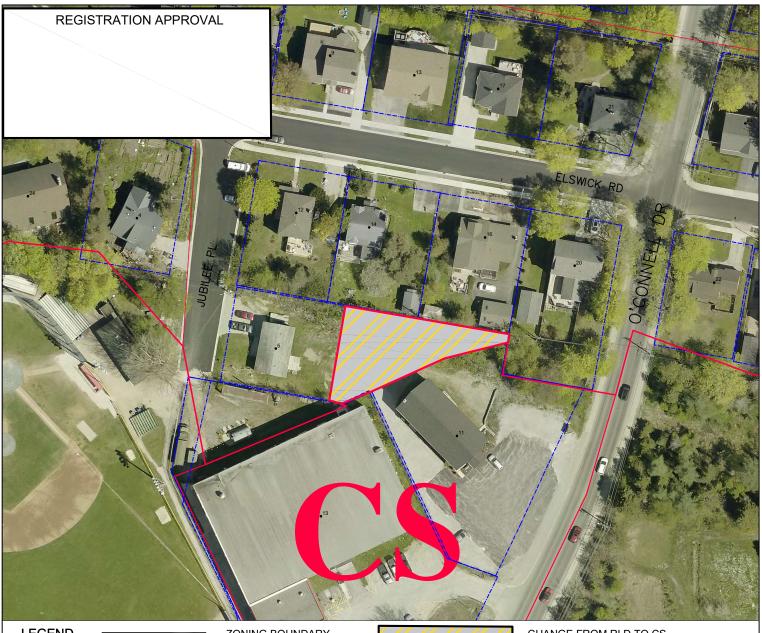

**LEGEND** 

**ZONING BOUNDARY** 

CHANGE FROM RLD TO CS

| Zone Title                                                                                                                                                                                                              | Zone Symbol                                   | Zone Title                                                                                                                                                                      | Zone Symbol                                        | Zone Title                                                                                                                                      | Zone Symbol                                  |
|-------------------------------------------------------------------------------------------------------------------------------------------------------------------------------------------------------------------------|-----------------------------------------------|---------------------------------------------------------------------------------------------------------------------------------------------------------------------------------|----------------------------------------------------|-------------------------------------------------------------------------------------------------------------------------------------------------|----------------------------------------------|
| Residential Special Density<br>Residential Low Density<br>Residential Medium Density<br>Residential High Density<br>Mobile/Mini Home Residential<br>Mosaic Residential<br>Comprehensive Residential<br>Development Area | RSD<br>RLD<br>RMD<br>RHD<br>MHR<br>MR<br>CRDA | Downtown Commercial Downtown Smithville General Commercial Residential/Commercial Mix Highway and Tourist Commercia Shopping Centre Large Scale Commercial Waterfront Mixed Use | DTC<br>DTS<br>GC<br>RCM<br>HTC<br>SC<br>LSC<br>WMU | Community Service Innovation District Open Space Cemetery Environmental Protection Environmental Conservation Protected Water Supply Area Rural | CS<br>ID<br>OS<br>C<br>EP<br>EC<br>PWSA<br>R |
| Townsite Residential Townsite Commercial Downtown Residential                                                                                                                                                           | TR<br>TC<br>DTR                               | General Industrial Light Industrial Hazardous Industrial                                                                                                                        | GI<br>LI<br>HI                                     | Solid Waste/Scrap Yard<br>Mineral Working<br>Special Management Area                                                                            | SW/SY<br>MW<br>SMA                           |

# **DEVELOPMENT REGULATIONS 2012**

**DRAWING TITLE:** 

PROPOSED LAND USE **ZONING MAP C-2** (AMENDMENT No. 24-04)

| ~ <b>~</b> |
|------------|

**City of Corner Brook** Community Services Department Planning Division DATE: NOVEMBER 2024

## **DESCRIPTION**

LAND USE ZONING TO CHANGE FROM RESIDENTIAL LOW DENSITY TO COMMUNITY SERVICE

THIS MAP IS A GRAPHICAL REPRESENTATION OF THE CITY OF CORNER BROOK SHOWING THE APPROXIMATE LOCATION OF ROADS, BUILDINGS AND OTHER ELEMENTS. THIS MAP IS NOT A LAND SURVEY AND IS NOT INTENDED TO BE USED FOR LEGAL DESCRIPTIONS.